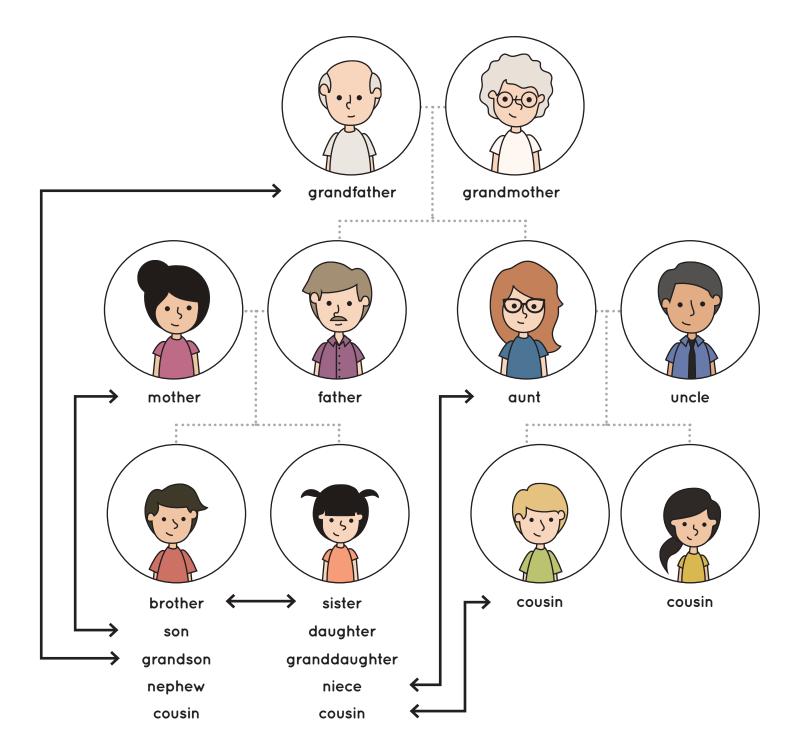

# Family

| 1 | Family Tree        | 2 |
|---|--------------------|---|
| 2 | Complete the Words | 3 |
| 3 | Word Search        | 4 |
| 4 | Word Scramble      | 5 |
| 5 | This Is My         | 6 |
| 6 | Question Time      | 7 |
| 7 | Listening          | 8 |



# Family Tree





### Complete the Words





# **3** Word Search





















#### Word Scramble



ethrom

sresit

luecn

taherf



rorethb



nuat



ndreargmhto



aerganrdfth

Use the letters in the circles to make a new word.

We're



## 5 This Is My...











This is my \_\_\_\_\_\_.





This is my \_\_\_\_\_\_.





This is my \_\_\_\_\_\_.



This is my \_\_\_\_\_.





This is my \_\_\_\_\_\_.



This is my \_\_\_\_\_\_. 8





These are my \_\_\_\_\_\_.



#### **G** Question Time

| 1 | How many people are in your family?                              |
|---|------------------------------------------------------------------|
| 2 | Do you have a brother?                                           |
| 3 | Do you have a sister?                                            |
| 4 | What