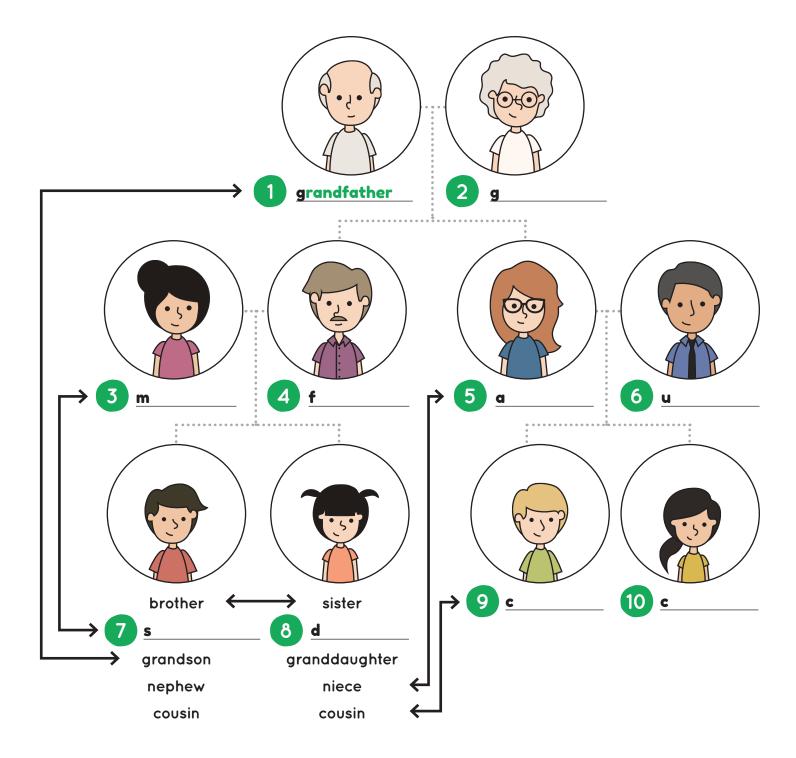

# Family

| 1 | Family Tree        | 2 |
|---|--------------------|---|
| 2 | Complete the Words | 3 |
| 3 | Word Search        | 4 |
| 4 | Word Scramble      | 5 |
| 5 | This Is My         | 6 |
| 6 | Question Time      | 7 |
| 7 | Listening          | 8 |



# Family Tree





### Complete the Words





# **3** Word Search





















#### Word Scramble



ethrom

sresit

luecn

taherf



rorethb



nuat



ndreargmhto



aerganrdfth

Use the letters in the circles to make a new word.

We're



## 5 This Is My...











This is my \_\_\_\_\_\_.





This is my \_\_\_\_\_\_.





This is my \_\_\_\_\_\_.



This is my \_\_\_\_\_.





This is my \_\_\_\_\_\_.



This is my \_\_\_\_\_\_. 8





These are my \_\_\_\_\_\_.



#### **G** Question Time

| 1 | How many people are in your family?                              |
|---|------------------------------------------------------------------|
| 2 | Do you have a brother?                                           |
| 3 | Do you have a sister?                                            |
| 4 | What's your mother's name?