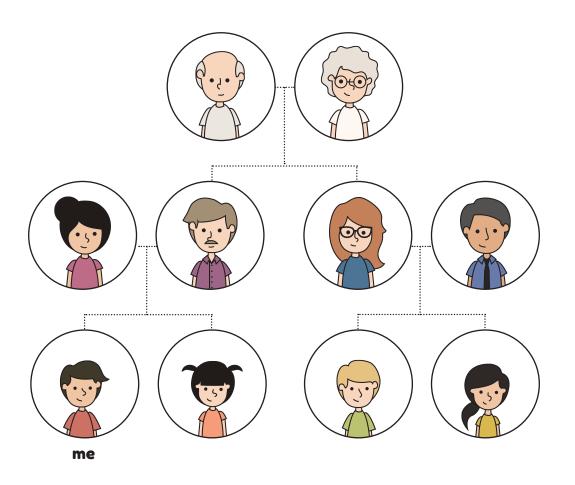

# Family

| 1 | Family Tree        | 2 |
|---|--------------------|---|
| 2 | Complete the Words | 3 |
| 3 | Word Search        | 4 |
| 4 | Word Scramble      | 5 |
| 5 | This Is My         | 6 |
| 6 | Question Time      | 7 |
| 7 | Listening          | 8 |



# Family Tree





### Complete the Words





# **3** Word Search





















#### Word Scramble



ethrom

sresit

luecn

taherf



rorethb



nuat



ndreargmhto



aerganrdfth

Use the letters in the circles to make a new word.

We're



## 5 This Is My...











This is my \_\_\_\_\_\_.





This is my \_\_\_\_\_\_.





This is my \_\_\_\_\_\_.



This is my \_\_\_\_\_.





This is my \_\_\_\_\_\_.



This is my \_\_\_\_\_\_. 8





These are my \_\_\_\_\_\_.



#### **G** Question Time

| 1 | How many people are in your family?                              |
|---|------------------------------------------------------------------|
| 2 | Do you have a brother?                                           |
| 3 | Do you have a sister?                                            |
| 4 | What's your mother's name?                                       |
| 5 | What's your father's name?                                       |
| 6 | Do your grandparents live with you?                              |
| 7 | Do you spend a lot of time with your fami