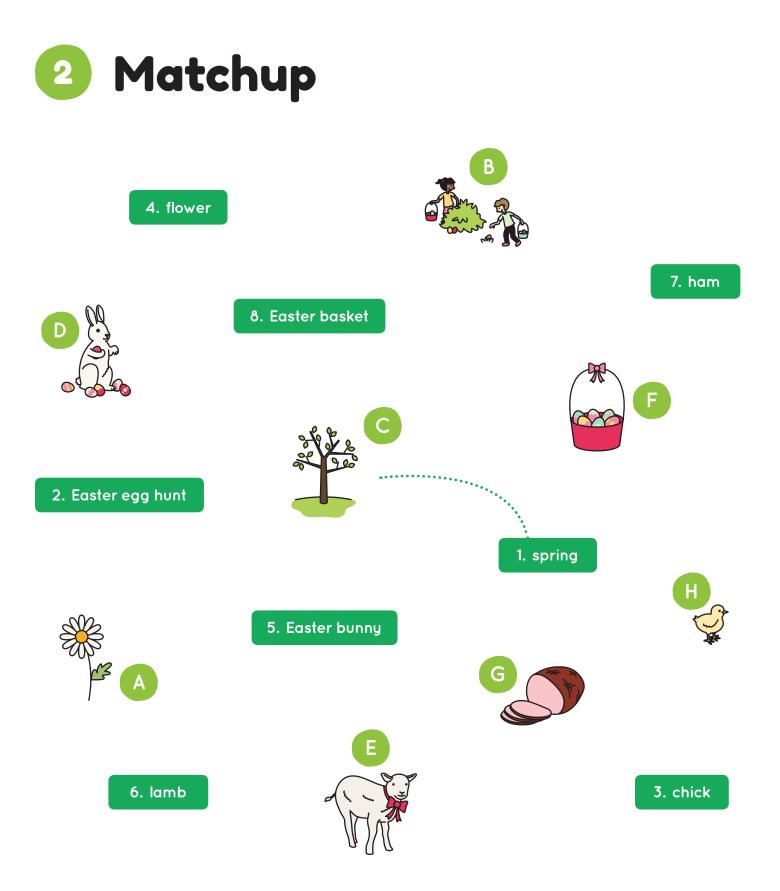

## Easter

| 1 | Picture Dictionary | 2 |
|---|--------------------|---|
| 2 | Matchup            | 3 |
| 3 | Word Choice        | 4 |
| 4 | Word Search        | 5 |
| 5 | Word Scramble      | 6 |
| 6 | Spelling Bee       | 7 |
| 7 | Question Time      | 8 |
| 8 | Listening          | 9 |