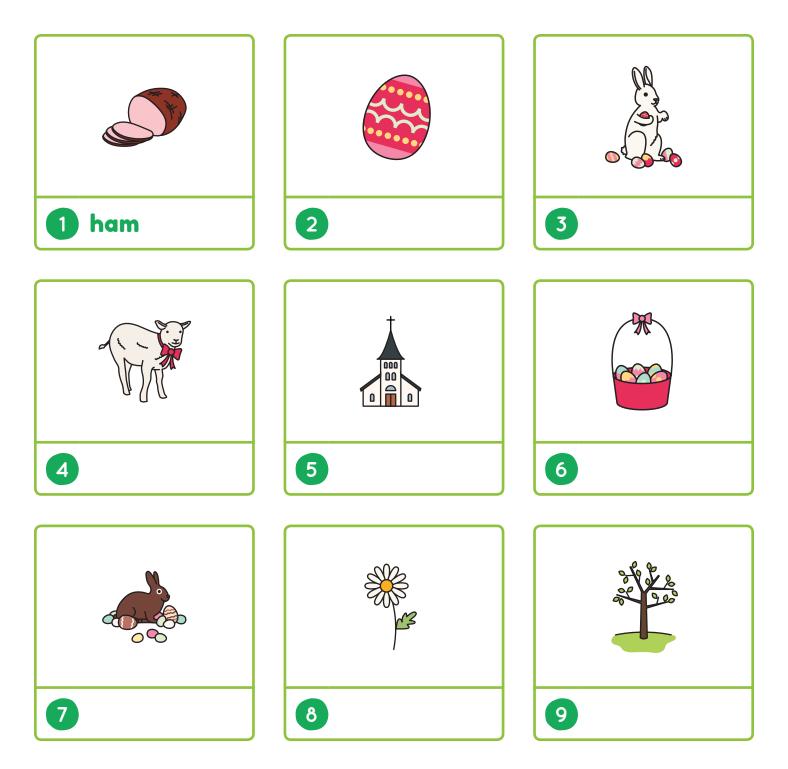

Easter Word Bank





| е | а | r | Ζ | с                | е | а | S | I | a |
|---|---|---|---|------------------|---|---|---|---|---|
| с | р | a | h | а                | h | m | b | b | с |
| a | d | b | а | b                | h | U | k | h | i |
| n | m | с | m | h                | Ι | С | r | а | t |
| d | U | р | t | t                | i | е | q | с | h |
| y | U | i | m | h                | W | s | р | r | h |
| с | h | 0 | с | ο                | Ι | а | t | е | i |
| r | С | h | Ι | s                | р | r | i | n | g |
| S | h | f | a | m                | h | р | Ι | m | U |
| b | с | y | a | ·I····a···m···b· |   |   |   | n | d |

 $\bigcirc$ 



















Use the letters in the circles to make a new word.

## Many baby \_\_\_\_\_ are born in the spring.















Write the number next to the picture.