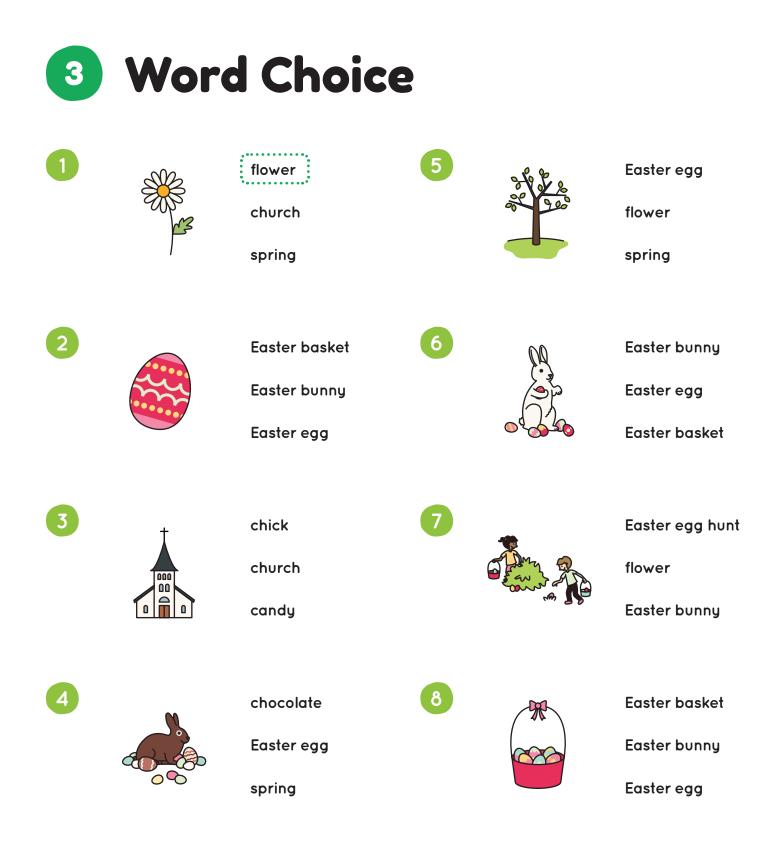

## Easter

| 1 | Picture Dictionary | 2 |
|---|--------------------|---|
| 2 | Matchup            | 3 |
| 3 | Word Choice        | 4 |
| 4 | Word Search        | 5 |
| 5 | Word Scramble      | 6 |
| 6 | Spelling Bee       | 7 |
| 7 | Question Time      | 8 |
| 8 | Listening          | 9 |