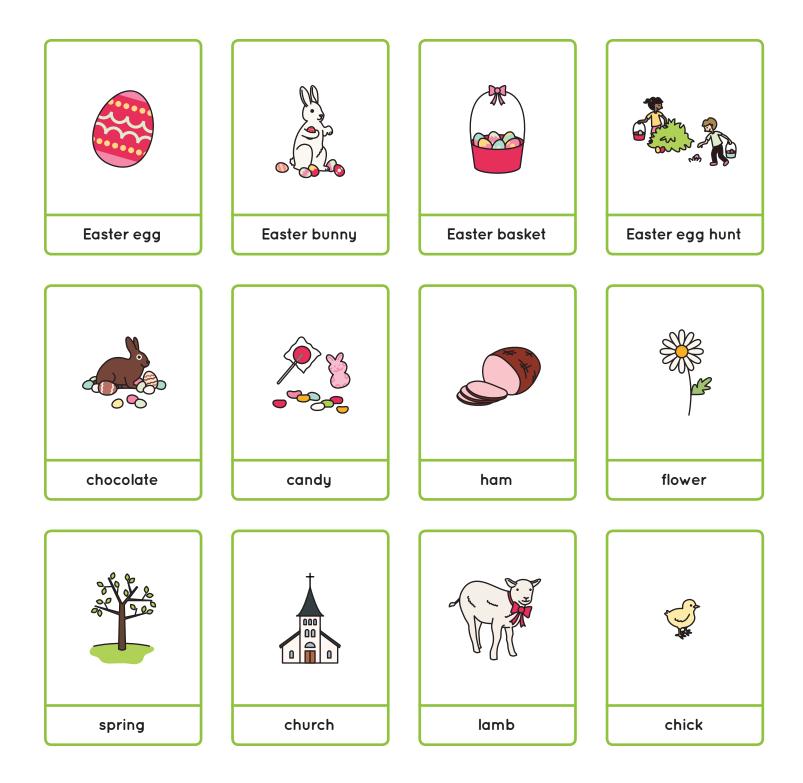

## Easter

| 1 | Picture Dictionary | 2 |
|---|--------------------|---|
| 2 | Matchup            | 3 |
| 3 | Word Choice        | 4 |
| 4 | Word Search        | 5 |
| 5 | Word Scramble      | 6 |
| 6 | Spelling Bee       | 7 |
| 7 | Question Time      | 8 |
| 8 | Listening          | 9 |