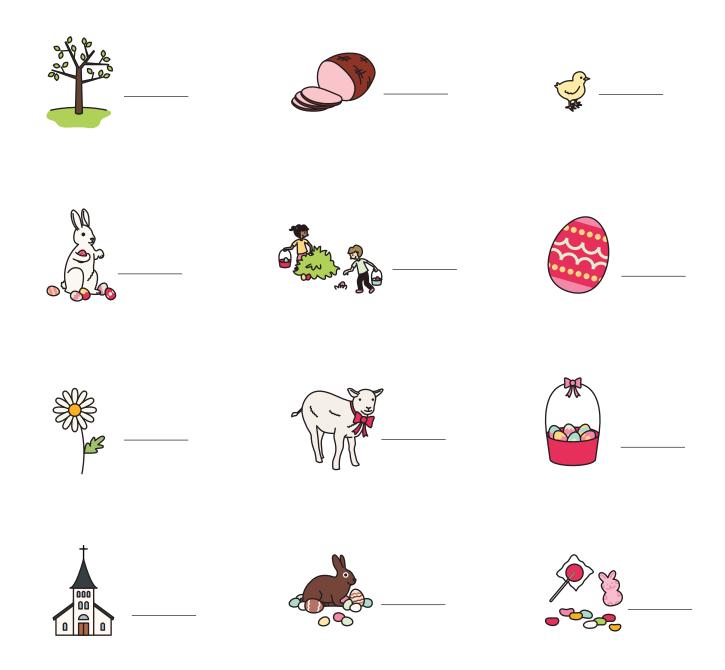

## Many baby \_\_\_\_\_ are born in the spring.

Write the number next to the picture.