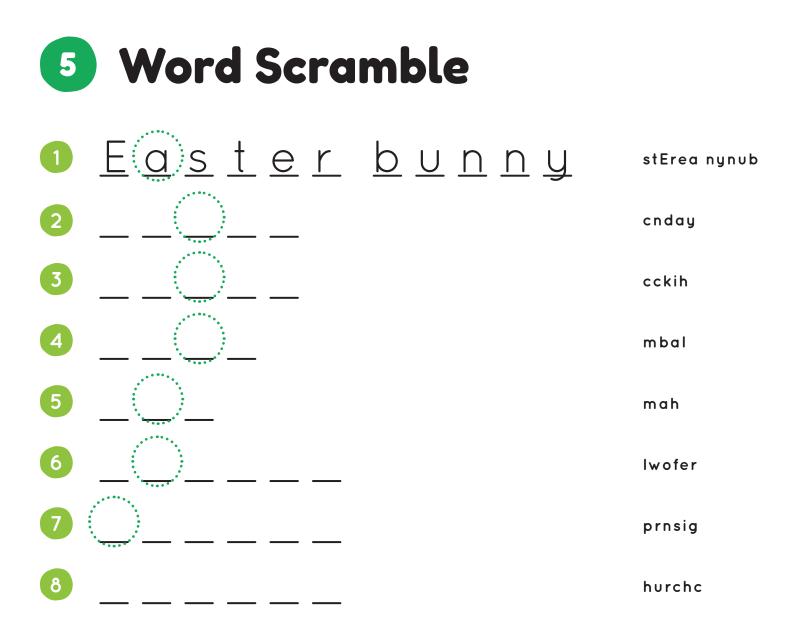

## Easter

| 1 | Picture Dictionary | 2 |
|---|--------------------|---|
| 2 | Matchup            | 3 |
| 3 | Word Choice        | 4 |
| 4 | Word Search        | 5 |
| 5 | Word Scramble      | 6 |
| 6 | Spelling Bee       | 7 |
| 7 | Question Time      | 8 |
| 8 | Listening          | 9 |

 $\bigcirc$ 

Use the letters in the circles to make a new word.