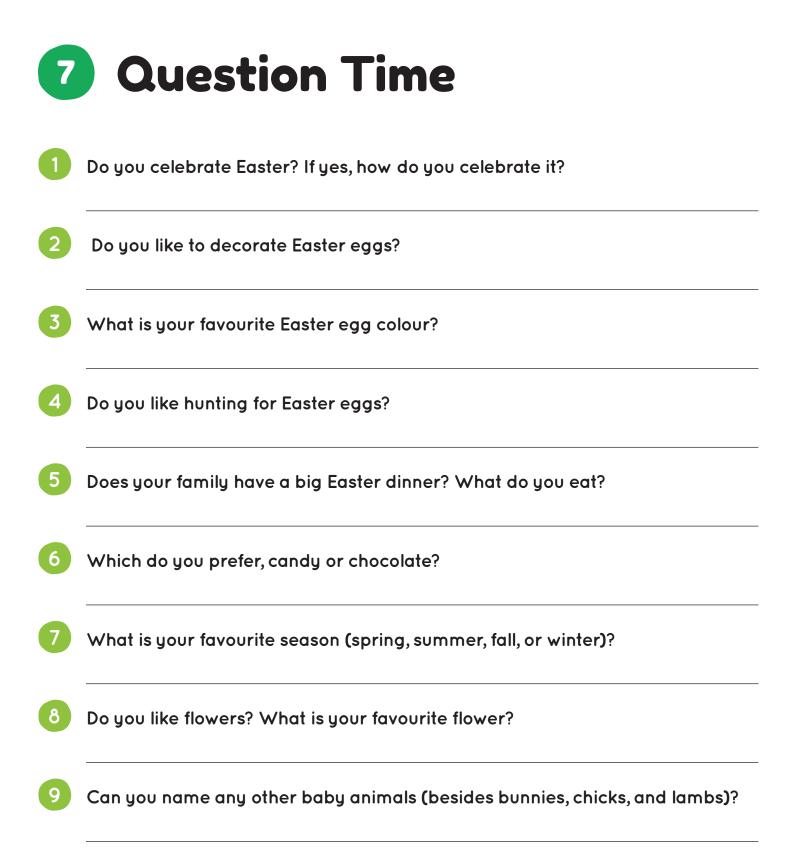

## Easter

| 1 | Picture Dictionary | 2 |
|---|--------------------|---|
| 2 | Matchup            | 3 |
| 3 | Word Choice        | 4 |
| 4 | Word Search        | 5 |
| 5 | Word Scramble      | 6 |
| 6 | Spelling Bee       | 7 |
| 7 | Question Time      | 8 |
| 8 | Listening          | 9 |