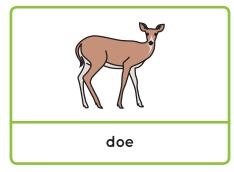

# **Animal Families**

| 1 | Picture Dictionary | 2  |
|---|--------------------|----|
| 2 | Matchup            | 4  |
| 3 | Word Choice        | 5  |
| 4 | Word Search        | 6  |
| 5 | Word Scramble      | 7  |
| 6 | Spelling Bee       | 8  |
| 7 | Question Time      | 9  |
| 8 | Listening          | 10 |



## Picture Dictionary



























## 1

#### Picture Dictionary cont.

Draw your own animal family in the empty boxes.



























## 2 Matchup





### **Word Choice**



lamb

ewe

piglet

5





cub

fawn

calf



cub

lion

lioness

6



doe

bull

buck



rooster

hen

goose



lamb

gosling

fawn



cow

bull

calf



ewe

lamb

ram



### Word Search

















U



#### Word Scramble



Use the letters in the circles to make a new word.

o \_\_\_\_\_ that play together, stay together!



## **6** Spelling Bee





















#### Question Time

| 1 | What's your favourite animal?                                   |
|---|-----------------------------------------------------------------|
| 2 | Which baby animal is the cutest?                                |
| 3 | Do you have any pets?                                           |
| 4 | If you saw a lion, would you be scared?