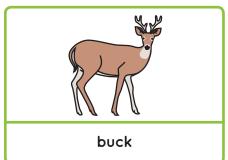

# **Animal Families**

| 1 | Picture Dictionary | 2  |
|---|--------------------|----|
| 2 | Matchup            | 4  |
| 3 | Word Choice        | 5  |
| 4 | Word Search        | 6  |
| 5 | Word Scramble      | 7  |
| 6 | Spelling Bee       | 8  |
| 7 | Question Time      | 9  |
| 8 | Listening          | 10 |



## Picture Dictionary



























## 1

#### Picture Dictionary cont.

Draw your own animal family in the empty boxes.



























## 2 Matchup





### **Word Choice**



lamb

ewe

piglet

5





cub

fawn

calf



cub

lion

lioness

6



doe

bull

buck



rooster

hen

goose



lamb

gosling

fawn



cow

bull

calf



ewe

lamb

ram



### Word Search

















U



#### Word Scramble



Use the letters in the circles to make a new word.

o \_\_\_\_\_ that play together, stay together!



## **6** Spelling Bee





















#### Question Time

| 1 | What's your favourite animal?                                   |
|---|-----------------------------------------------------------------|
| 2 | Which baby animal is the cutest?                                |
| 3 | Do you have any pets?                                           |
| 4 | If you saw a lion, would you be scared?