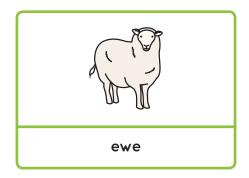

# **Animal Families**

| 1 | Picture Dictionary | 2  |
|---|--------------------|----|
| 2 | Matchup            | 4  |
| 3 | Word Choice        | 5  |
| 4 | Word Search        | 6  |
| 5 | Word Scramble      | 7  |
| 6 | Spelling Bee       | 8  |
| 7 | Question Time      | 9  |
| 8 | Listening          | 10 |



## Picture Dictionary



























## 1

#### Picture Dictionary cont.

Draw your own animal family in the empty boxes.



























## 2 Matchup





### **Word Choice**



lamb

ewe

piglet

5





cub

fawn

calf



cub

lion

lioness

6



doe

bull

buck



rooster

hen

goose



lamb

gosling

fawn



cow

bull

calf



ewe

lamb

ram



### Word Search

















U



#### Word Scramble



Use the letters in the circles to make a new word.

o \_\_\_\_\_ that play together, stay together!



## **6** Spelling Bee





















#### Question Time

| 1 | What's your favourite animal?                                   |
|---|-----------------------------------------------------------------|
| 2 | Which baby animal is the cutest?                                |
| 3 | Do you have any pets?                                           |
| 4 | If you saw a lion, would you be scared?