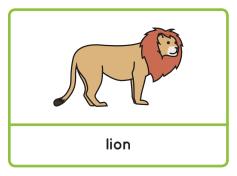

# **Animal Families**

| 1 | Picture Dictionary | 2  |
|---|--------------------|----|
| 2 | Matchup            | 4  |
| 3 | Word Choice        | 5  |
| 4 | Word Search        | 6  |
| 5 | Word Scramble      | 7  |
| 6 | Spelling Bee       | 8  |
| 7 | Question Time      | 9  |
| 8 | Listening          | 10 |



## Picture Dictionary



























## 1

#### Picture Dictionary cont.

Draw your own animal family in the empty boxes.



























## 2 Matchup





### **Word Choice**



lamb

ewe

piglet

5





cub

fawn

calf



cub

lion

lioness

6



doe

bull

buck



rooster

hen

goose



lamb

gosling

fawn



cow

bull

calf



ewe

lamb

ram



### Word Search

















U



#### Word Scramble



Use the letters in the circles to make a new word.

o \_\_\_\_\_ that play together, stay together!



## **6** Spelling Bee





















#### Question Time

| 1 | What's your favourite animal?                                   |
|---|-----------------------------------------------------------------|
| 2 | Which baby animal is the cutest?                                |
| 3 | Do you have any pets?                                           |
| 4 | If you saw a lion, would you be scared?