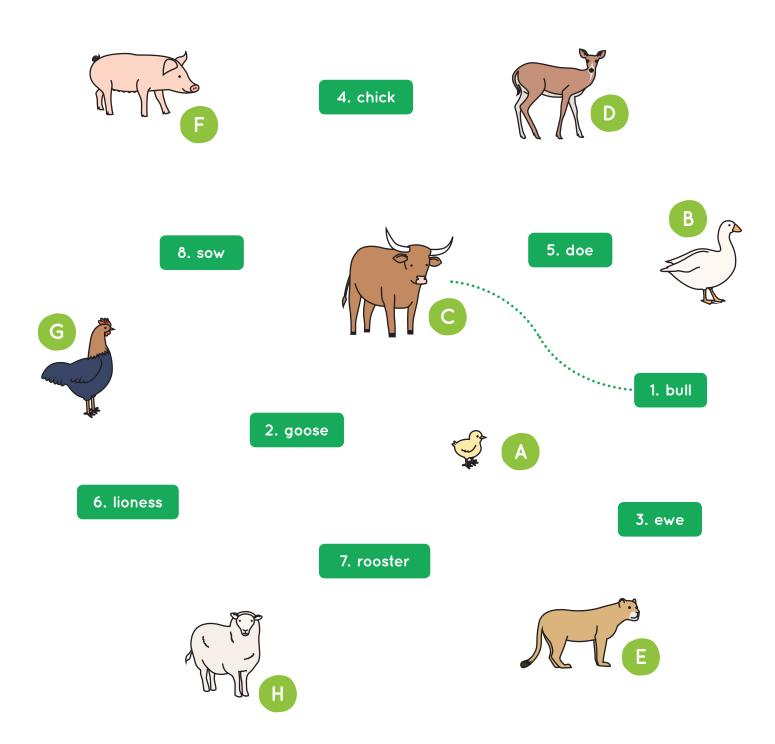

# **Animal Families**

| 1 | Picture Dictionary | 2  |
|---|--------------------|----|
| 2 | Matchup            | 4  |
| 3 | Word Choice        | 5  |
| 4 | Word Search        | 6  |
| 5 | Word Scramble      | 7  |
| 6 | Spelling Bee       | 8  |
| 7 | Question Time      | 9  |
| 8 | Listening          | 10 |



## Picture Dictionary



























## 1

#### Picture Dictionary cont.

Draw your own animal family in the empty boxes.



























## 2 Matchup





### **Word Choice**



lamb

ewe

piglet

5





cub

fawn

calf



cub

lion

lioness

6



doe

bull

buck



rooster

hen

goose



lamb

gosling

fawn



cow

bull

calf



ewe

lamb

ram



### Word Search

















U



#### Word Scramble



Use the letters in the circles to make a new word.

o \_\_\_\_\_ that play together, stay together!



## **6** Spelling Bee





















#### Question Time

| 1 | What's your favourite animal?                                   |
|---|-----------------------------------------------------------------|
| 2 | Which baby animal is the cutest?                                |
| 3 | Do you have any pets?                                           |
| 4 | If you saw a lion, would you be scared?                         |
| 5 | Do you wa