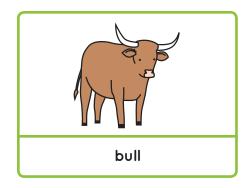

# **Animal Families**

| 1 | Picture Dictionary | 2  |
|---|--------------------|----|
| 2 | Matchup            | 4  |
| 3 | Word Choice        | 5  |
| 4 | Word Search        | 6  |
| 5 | Word Scramble      | 7  |
| 6 | Spelling Bee       | 8  |
| 7 | Question Time      | 9  |
| 8 | Listening          | 10 |



## Picture Dictionary



























## 1

#### Picture Dictionary cont.

Draw your own animal family in the empty boxes.



























## 2 Matchup





### **Word Choice**



lamb

ewe

piglet

5





cub

fawn

calf



cub

lion

lioness

6



doe

bull

buck



rooster

hen

goose



lamb

gosling

fawn



cow

bull

calf



ewe

lamb

ram



### Word Search

















U



#### Word Scramble



Use the letters in the circles to make a new word.

o \_\_\_\_\_ that play together, stay together!



## **6** Spelling Bee





















#### Question Time

| 1 | What's your favourite animal?                                   |
|---|-----------------------------------------------------------------|
| 2 | Which baby animal is the cutest?                                |
| 3 | D