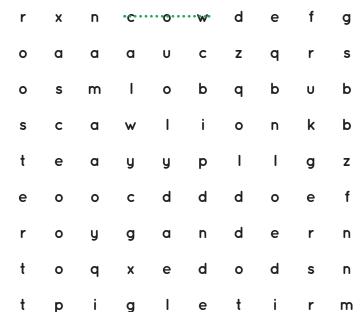

# **Animal Families**

| 1 | Picture Dictionary | 2  |
|---|--------------------|----|
| 2 | Matchup            | 4  |
| 3 | Word Choice        | 5  |
| 4 | Word Search        | 6  |
| 5 | Word Scramble      | 7  |
| 6 | Spelling Bee       | 8  |
| 7 | Question Time      | 9  |
| 8 | Listening          | 10 |



## Picture Dictionary



























## 1

#### Picture Dictionary cont.

Draw your own animal family in the empty boxes.



























## 2 Matchup





### **Word Choice**



lamb

ewe

piglet

5





cub

fawn

calf



cub

lion

lioness

6



doe

bull

buck



rooster

hen

goose



lamb

gosling

fawn



cow

bull

calf



ewe

lamb

ram



### Word Search

















U



#### Word Scramble



Use the letters in the circles to make a new word.

o \_\_\_\_\_ that play together, stay together!



## **6** Spelling Bee





















#### Question Time

| 1 | What's your favourite animal?                                   |
|---|-----------------------------------------------------------------|
| 2 | Which baby animal is the cutest?                                |
| 3 | Do you have any pets?                                           |
| 4 | If you saw a lion, would you be scared?                         |
| 5 | Do you want to live on a farm?                                  |
| 6 | Do you like to drink milk?                                      |
| 7 | How many people are in your family?                             |
| 8 | Do you have a