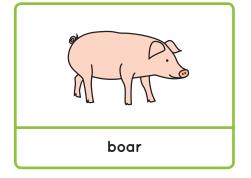

# **Animal Families**

| 1 | Picture Dictionary | 2  |
|---|--------------------|----|
| 2 | Matchup            | 4  |
| 3 | Word Choice        | 5  |
| 4 | Word Search        | 6  |
| 5 | Word Scramble      | 7  |
| 6 | Spelling Bee       | 8  |
| 7 | Question Time      | 9  |
| 8 | Listening          | 10 |



## Picture Dictionary



























## 1

#### Picture Dictionary cont.

Draw your own animal family in the empty boxes.



























## 2 Matchup





### **Word Choice**



lamb

ewe

piglet

5





cub

fawn

calf



cub

lion

lioness

6



doe

bull

buck



rooster

hen

goose



lamb

gosling

fawn



cow

bull

calf



ewe

lamb

ram



### Word Search

















U



#### Word Scramble



Use the letters in the circles to make a new word.

o \_\_\_\_\_ that play together, stay together!



## **6** Spelling Bee





















#### Question Time

| 1 | What's your favourite animal?                                   |
|---|-----------------------------------------------------------------|
| 2 | Which baby animal is the cutest?                                |
| 3 | Do you