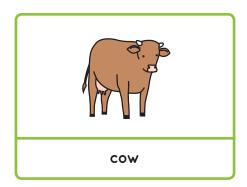

# **Animal Families**

| 1 | Picture Dictionary | 2  |
|---|--------------------|----|
| 2 | Matchup            | 4  |
| 3 | Word Choice        | 5  |
| 4 | Word Search        | 6  |
| 5 | Word Scramble      | 7  |
| 6 | Spelling Bee       | 8  |
| 7 | Question Time      | 9  |
| 8 | Listening          | 10 |



## Picture Dictionary



























## 1

#### Picture Dictionary cont.

Draw your own animal family in the empty boxes.



























## 2 Matchup





### **Word Choice**



lamb

ewe

piglet

5





cub

fawn

calf



cub

lion

lioness

6



doe

bull

buck



rooster

hen

goose



lamb

gosling

fawn



cow

bull

calf



ewe

lamb

ram



### Word Search

















U



#### Word Scramble



Use the letters in the circles to make a new word.

o \_\_\_\_\_ that play together, stay together!



## **6** Spelling Bee





















#### Question Time

| 1 | What's your favourite animal?                                   |
|---|-----------------------------------------------------------------|
| 2 | Which baby animal is the cutest?                                |
| 3 | Do