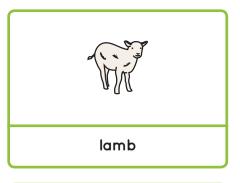

# **Animal Families**

| 1 | Picture Dictionary | 2  |
|---|--------------------|----|
| 2 | Matchup            | 4  |
| 3 | Word Choice        | 5  |
| 4 | Word Search        | 6  |
| 5 | Word Scramble      | 7  |
| 6 | Spelling Bee       | 8  |
| 7 | Question Time      | 9  |
| 8 | Listening          | 10 |



## Picture Dictionary



























## 1

#### Picture Dictionary cont.

Draw your own animal family in the empty boxes.



























## 2 Matchup





### **Word Choice**



lamb

ewe

piglet

5





cub

fawn

calf



cub

lion

lioness

6



doe

bull

buck



rooster

hen

goose



lamb

gosling

fawn



cow

bull

calf



ewe

lamb

ram



### Word Search

















U



#### Word Scramble



Use the letters in the circles to make a new word.

o \_\_\_\_\_ that play together, stay together!



## **6** Spelling Bee





















#### Question Time

| 1 | What's your favourite animal?                                   |
|---|-----------------------------------------------------------------|
| 2 | Which baby animal is the cutest?                                |
| 3 | Do you have any pets?                                           |
| 4 | If you saw a lion, would you be scared?