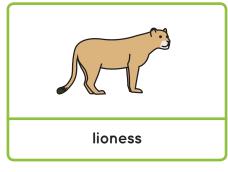

# **Animal Families**

| 1 | Picture Dictionary | 2  |
|---|--------------------|----|
| 2 | Matchup            | 4  |
| 3 | Word Choice        | 5  |
| 4 | Word Search        | 6  |
| 5 | Word Scramble      | 7  |
| 6 | Spelling Bee       | 8  |
| 7 | Question Time      | 9  |
| 8 | Listening          | 10 |



## Picture Dictionary



























## 1

#### Picture Dictionary cont.

Draw your own animal family in the empty boxes.



























## 2 Matchup





### **Word Choice**



lamb

ewe

piglet

5





cub

fawn

calf



cub

lion

lioness

6



doe

bull

buck



rooster

hen

goose



lamb

gosling

fawn



cow

bull

calf



ewe

lamb

ram



### Word Search

















U



#### Word Scramble



Use the letters in the circles to make a new word.

o \_\_\_\_\_ that play together, stay together!



## **6** Spelling Bee





















#### Question Time

| 1 | What's your favourite animal?                                   |
|---|-----------------------------------------------------------------|
| 2 | Which baby animal is the cutest?                                |
| 3 | Do you have any pets?                                           |
| 4 | If you saw a lion, would you be scared?