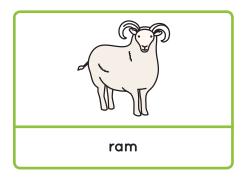

# **Animal Families**

| 1 | Picture Dictionary | 2  |
|---|--------------------|----|
| 2 | Matchup            | 4  |
| 3 | Word Choice        | 5  |
| 4 | Word Search        | 6  |
| 5 | Word Scramble      | 7  |
| 6 | Spelling Bee       | 8  |
| 7 | Question Time      | 9  |
| 8 | Listening          | 10 |



## Picture Dictionary



























## 1

#### Picture Dictionary cont.

Draw your own animal family in the empty boxes.



























## 2 Matchup





### **Word Choice**



lamb

ewe

piglet

5





cub

fawn

calf



cub

lion

lioness

6



doe

bull

buck



rooster

hen

goose



lamb

gosling

fawn



cow

bull

calf



ewe

lamb

ram



### Word Search

















U



#### Word Scramble



Use the letters in the circles to make a new word.

o \_\_\_\_\_ that play together, stay together!



## **6** Spelling Bee





















#### Question Time

| 1 | What's your favourite animal?                                   |
|---|-----------------------------------------------------------------|
| 2 | Which baby animal is the cutest?                                |
| 3 | Do you have any pets?                                           |
| 4 | If you saw a lion, would you be scared?